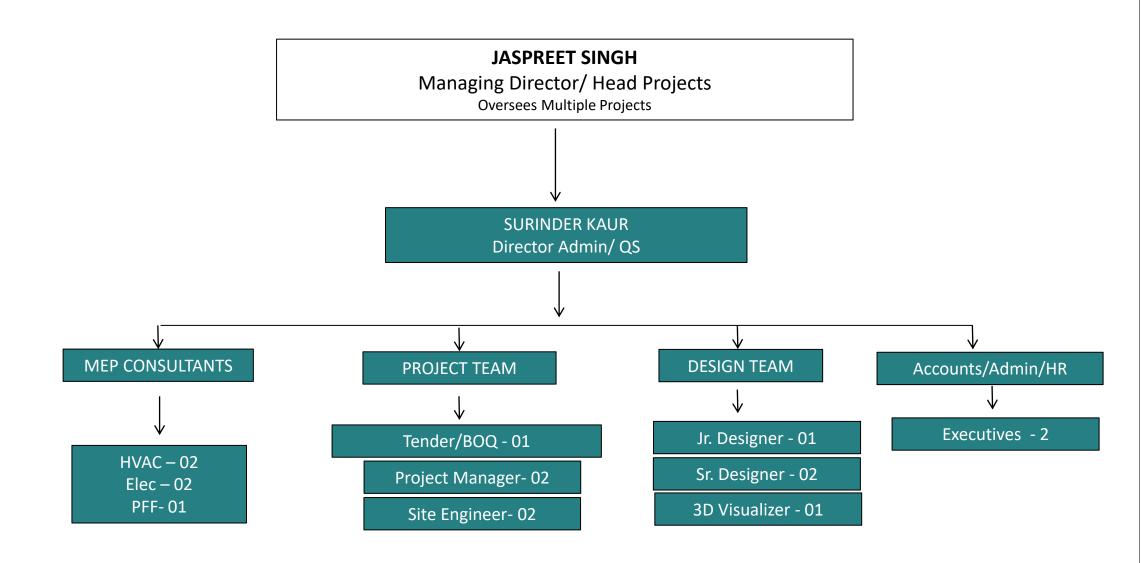

We have put in place a Team of committed Professionals. The team comprises of Sr. Architects, Interior designers, MEP Consultants, Project Managers and Site coordinators. We feel confident in taking up projects of any size, any type and at any place to the utmost satisfaction of the client.